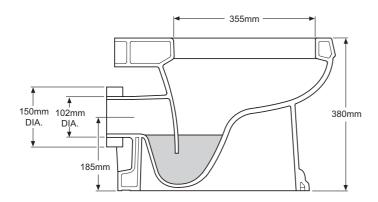

## Devonshire back-to-wall WC

Captures the essence of Art Deco styling. The removable seat cover makes cleaning the pan easy. Co-ordinates with a wide range of Kohler fitted furniture.

| Product                  |                              | 19778W Devonshire Back-to-wall WC pan, incl. seat                                                  |                   |
|--------------------------|------------------------------|----------------------------------------------------------------------------------------------------|-------------------|
| Colours/finishes         |                              | White (-00)                                                                                        |                   |
| Material                 |                              | Vitreous china                                                                                     |                   |
| Weight (kg)              |                              | 23.0                                                                                               |                   |
| Fixings                  |                              | Fixings included                                                                                   |                   |
| Complementary items      |                              | ems                                                                                                | Colours/finishes  |
| 6285W<br>4755W<br>4722-T | Solid C<br>plated<br>Plastic | aled cistern, 6L<br>Dak WC seat with chrome<br>steel hinges<br>WC seat with chrome<br>steel hinges | -NA<br>-CP<br>-00 |
| Design linked<br>items   |                              | Devonshire range                                                                                   |                   |

To order, please use the product code and add the three character colour/finish reference, eg. -00 for white.

All measurements shown are in millimetres. Sizes are approximate.