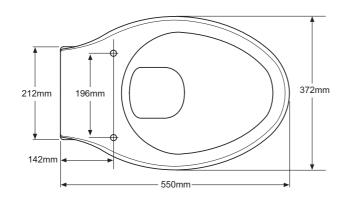

## Devonshire back-to-wall WC

Captures the essence of Art Deco styling. The removable seat cover makes cleaning the pan easy. Co-ordinates with a wide range of Kohler fitted furniture.

| Product                  |                              | 19778W Devonshire Back-to-wall WC pan, incl. seat                                                  |                   |
|--------------------------|------------------------------|----------------------------------------------------------------------------------------------------|-------------------|
| Colours/finishes         |                              | White (-00)                                                                                        |                   |
| Material                 |                              | Vitreous china                                                                                     |                   |
| Weight (kg)              |                              | 23.0                                                                                               |                   |
| Fixings                  |                              | Fixings included                                                                                   |                   |
| Complementary items      |                              | ems                                                                                                | Colours/finishes  |
| 6285W<br>4755W<br>4722-T | Solid C<br>plated<br>Plastic | aled cistern, 6L<br>Dak WC seat with chrome<br>steel hinges<br>WC seat with chrome<br>steel hinges | -NA<br>-CP<br>-00 |
| Design linked<br>items   |                              | Devonshire range                                                                                   |                   |

To order, please use the product code and add the three character colour/finish reference, eg. -00 for white.

All measurements shown are in millimetres. Sizes are approximate.